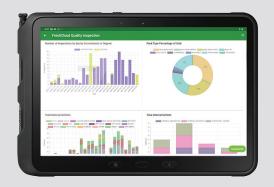

## WHAT IS IT?

FreshCloud™ is an integrated digital platform providing end-to-end visibility and traceability into your real-time data to empower decision-making and improve quality and profitability.

## **HOW IT WORKS**

FreshCloud can be customized and scaled to your operation's unique needs, with unlimited access across your organization. It combines aggregated data, machine learning and image analysis technology to enhance supply chain efficiency and sustainability.